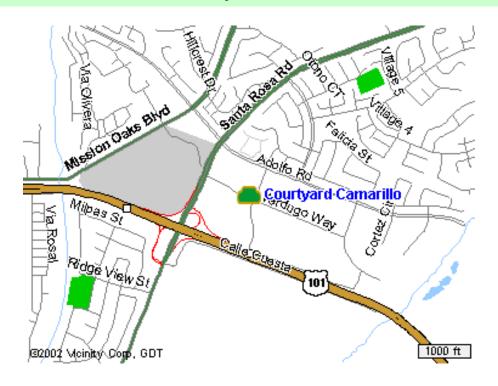

### From 101 Freeway

Exit Santa Rosa and go north off the exit. At the next traffic light, Verdugo Way, turn right. At the second driveway turn right and go straight to the back of the shopping complex to the hotel

### **From LAX Airport**

Exit the airport and go east on Century Blvd. about 1 mile to the 405 north. Take the 405 north for 18 miles to the 101 north. Take the 101 north 30 miles to the Santa Rosa exit and go north off the exit. At the next traffic light, Verdugo Way, turn right. At the second driveway turn right and go straight to the back of the shopping complex to the hotel

## From Burbank Airport

From the airport go south on Hollywood way for 1 mile to Victory Blvd. Turn right and go 2 miles to Laurel Canyon Blvd. Turn left onto Laurel Canyon Blvd and get onto the 101 north. Go for 38 miles to the Santa Rosa exit. Go north off the exit. At the next traffic light, Verdugo Way, turn right. At the second driveway turn right and go straight to the back of the shopping complex to the hotel