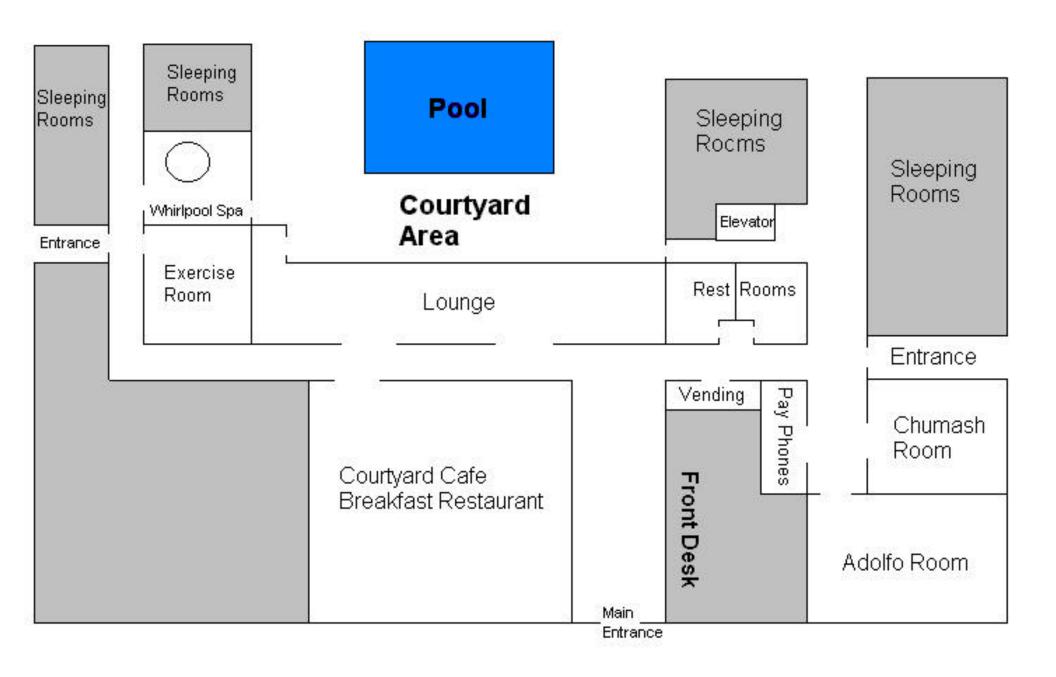

#### **Hotel Features**

- 130 guest rooms
- ➤ 10 suites
- Restaurant serving breakfast buffet
- Room service delivery from local restaurants
- Express check-in and check-out
- Check-in: 3:00 P.M. Check-out: 12:00 P.M.
- Complimentary parking
- Same day dry cleaning Mon.-Sat.
- On site laundry facilities
- Business services Available

#### **Conference Facilities**

- Chumash Room: 644 square feet
- Adolfo Room: 850 square feet
- Great for meetings and training groups up to 70 people
- Full catering available for breakfast, lunch, and dinner
- Audio Visual equipment available
- Variety of set up options: U-shape, theater style, classroom, conference, hospitality

### **Guest Amenities**

- Outdoor Heated Pool
- Indoor whirlpool spa
- Exercise room
- Voice Mail
- Data port on phones
- In-room pay per view movies
- Free newspaper delivery 7 days
- Complimentary inroom coffee
- Iron and ironing board
- Hairdryer
- In-room bottled water available